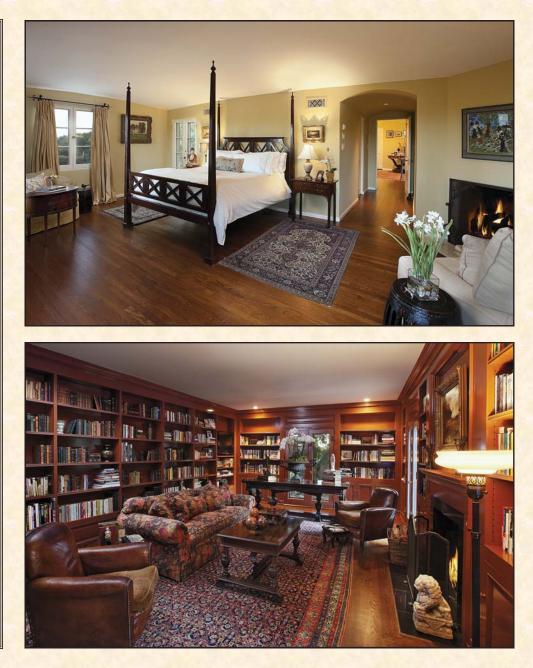

| ~ <i>Qes Qilas</i> ~<br>810 Lilac Drive<br>Montecito, California<br>Offered at \$11,000,000                                                                                                                                                                                                                                                                                               |                                            |                                                                                                                                                                                                                                                                                                |  |  |
|-------------------------------------------------------------------------------------------------------------------------------------------------------------------------------------------------------------------------------------------------------------------------------------------------------------------------------------------------------------------------------------------|--------------------------------------------|------------------------------------------------------------------------------------------------------------------------------------------------------------------------------------------------------------------------------------------------------------------------------------------------|--|--|
| 5                                                                                                                                                                                                                                                                                                                                                                                         | rench Mediterra<br>007-110-031<br>45 Acres | anean Bedrooms: Five plus guest<br>Bathrooms: Four plus guest<br>Age: Originally Built 1929                                                                                                                                                                                                    |  |  |
| Les Lilas is an Elegant French Mediterranean Estate originally built in 1929. Designed by Mary Craig the home has been impeccably maintained and has stayed within its original character and design. The meticulous and private gardens include a swimming pool, pool house pavilion, tennis court, studio cottage, guest house, three-car garage, gated entry and gracious motor court. |                                            |                                                                                                                                                                                                                                                                                                |  |  |
| Entry Foyer:                                                                                                                                                                                                                                                                                                                                                                              |                                            | Picturesque custom iron and glass door leads to black and white marble tiled entry foyer. Spacious powder bath with sitting room conveniently located.                                                                                                                                         |  |  |
| Living Room:                                                                                                                                                                                                                                                                                                                                                                              | 19.7.x32.5                                 | Step down from the entry into this stunning room with hardwood floors, large fireplace with antique stone surround, crown molding, two sets of French doors to garden patio, large east facing picture window, antique chandeliers and wall sconces, in wall speaker system, custom draperies. |  |  |
| Dining Room:                                                                                                                                                                                                                                                                                                                                                                              | 13.6x30.6                                  | Hardwood floors, lighted display alcoves, recessed lighting and two antique chandeliers, crown molding and paned windows.                                                                                                                                                                      |  |  |
| Library:                                                                                                                                                                                                                                                                                                                                                                                  | 14.7x25.4                                  | Rich, inviting room with wrap around bookcases, wood floors, fireplace with paneled wood surround, in wall speaker system, corner wet bar, three sets of French doors open to patio and gardens.                                                                                               |  |  |
| Butler's Pantry:                                                                                                                                                                                                                                                                                                                                                                          | 9.2x10.10                                  | Hardwood floors, extensive storage cabinetry, extra refrigerator wood top counters, double sink, pantry opens to both the kitchen and the formal dining room.                                                                                                                                  |  |  |
| Kitchen:                                                                                                                                                                                                                                                                                                                                                                                  | 14.9x18.3                                  | Wonderful, efficient design, chopping block wood center island with gas cook top and<br>bar seating, high beamed ceiling, French pavers, sub-zero refrigerator/freezer, large<br>8.4x9.6 temperature controlled wine room and access to basement storage.                                      |  |  |
| Breakfast Room:                                                                                                                                                                                                                                                                                                                                                                           | 9.2x15.9                                   | Adjoins the kitchen with two sets of French doors that open out to tiled garden patio.                                                                                                                                                                                                         |  |  |
| Laundry Room:                                                                                                                                                                                                                                                                                                                                                                             | 7x12                                       | Spacious room with built-in cabinetry, tiled floors, access to both motor court and garage.                                                                                                                                                                                                    |  |  |
| Maid's Bedroom                                                                                                                                                                                                                                                                                                                                                                            | 11x12                                      | Currently used as an office/playroom, with hardwood floors, French doors to garden patio. Adjoining tiled bath.                                                                                                                                                                                |  |  |
| Master Bedroom:                                                                                                                                                                                                                                                                                                                                                                           | 15.10x24.11                                | This warm and inviting room enters through a curved arch vestibule, hardwood floors, paned windows with custom draperies, corner fireplace and French door access to covered balcony. There are two spacious bathrooms with travertine floors and built-in wardrobe closets.                   |  |  |
| Bedroom:                                                                                                                                                                                                                                                                                                                                                                                  | 14.2x15                                    | Hardwood floors, walk-in closet, French doors to Juliet Balcony, corner fireplace, shared bathroom. This room can also be a sitting room to the master suite.                                                                                                                                  |  |  |
| Bedroom:                                                                                                                                                                                                                                                                                                                                                                                  | 15.9x16.4                                  | Light and bright with hardwood floors, paned windows and French door access to tiled balcony. Shared tiled bath.                                                                                                                                                                               |  |  |