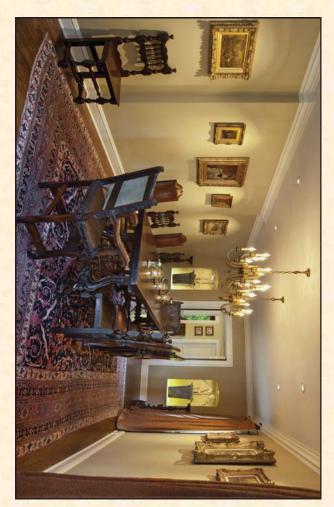

| ~ <i>Qes Qilas</i> ~<br>810 Lilac Drive<br>Montecito, California<br>Offered at \$11,000,000                                                                                                                                                                                                                                                                                               |                                            |                                                                                                                                                                                                                                                                                                |  |  |
|-------------------------------------------------------------------------------------------------------------------------------------------------------------------------------------------------------------------------------------------------------------------------------------------------------------------------------------------------------------------------------------------|--------------------------------------------|------------------------------------------------------------------------------------------------------------------------------------------------------------------------------------------------------------------------------------------------------------------------------------------------|--|--|
| 5                                                                                                                                                                                                                                                                                                                                                                                         | rench Mediterra<br>007-110-031<br>45 Acres | anean Bedrooms: Five plus guest<br>Bathrooms: Four plus guest<br>Age: Originally Built 1929                                                                                                                                                                                                    |  |  |
| Les Lilas is an Elegant French Mediterranean Estate originally built in 1929. Designed by Mary Craig the home has been impeccably maintained and has stayed within its original character and design. The meticulous and private gardens include a swimming pool, pool house pavilion, tennis court, studio cottage, guest house, three-car garage, gated entry and gracious motor court. |                                            |                                                                                                                                                                                                                                                                                                |  |  |
| Entry Foyer:                                                                                                                                                                                                                                                                                                                                                                              |                                            | Picturesque custom iron and glass door leads to black and white marble tiled entry foyer. Spacious powder bath with sitting room conveniently located.                                                                                                                                         |  |  |
| Living Room:                                                                                                                                                                                                                                                                                                                                                                              | 19.7.x32.5                                 | Step down from the entry into this stunning room with hardwood floors, large fireplace with antique stone surround, crown molding, two sets of French doors to garden patio, large east facing picture window, antique chandeliers and wall sconces, in wall speaker system, custom draperies. |  |  |
| Dining Room:                                                                                                                                                                                                                                                                                                                                                                              | 13.6x30.6                                  | Hardwood floors, lighted display alcoves, recessed lighting and two antique chandeliers, crown molding and paned windows.                                                                                                                                                                      |  |  |
| Library:                                                                                                                                                                                                                                                                                                                                                                                  | 14.7x25.4                                  | Rich, inviting room with wrap around bookcases, wood floors, fireplace with paneled wood surround, in wall speaker system, corner wet bar, three sets of French doors open to patio and gardens.                                                                                               |  |  |
| Butler's Pantry:                                                                                                                                                                                                                                                                                                                                                                          | 9.2x10.10                                  | Hardwood floors, extensive storage cabinetry, extra refrigerator wood top counters, double sink, pantry opens to both the kitchen and the formal dining room.                                                                                                                                  |  |  |
| Kitchen:                                                                                                                                                                                                                                                                                                                                                                                  | 14.9x18.3                                  | Wonderful, efficient design, chopping block wood center island with gas cook top and<br>bar seating, high beamed ceiling, French pavers, sub-zero refrigerator/freezer, large<br>8.4x9.6 temperature controlled wine room and access to basement storage.                                      |  |  |
| Breakfast Room:                                                                                                                                                                                                                                                                                                                                                                           | 9.2x15.9                                   | Adjoins the kitchen with two sets of French doors that open out to tiled garden patio.                                                                                                                                                                                                         |  |  |
| Laundry Room:                                                                                                                                                                                                                                                                                                                                                                             | 7x12                                       | Spacious room with built-in cabinetry, tiled floors, access to both motor court and garage.                                                                                                                                                                                                    |  |  |
| Maid's Bedroom                                                                                                                                                                                                                                                                                                                                                                            | 11x12                                      | Currently used as an office/playroom, with hardwood floors, French doors to garden patio. Adjoining tiled bath.                                                                                                                                                                                |  |  |
| Master Bedroom:                                                                                                                                                                                                                                                                                                                                                                           | 15.10x24.11                                | This warm and inviting room enters through a curved arch vestibule, hardwood floors, paned windows with custom draperies, corner fireplace and French door access to covered balcony. There are two spacious bathrooms with travertine floors and built-in wardrobe closets.                   |  |  |
| Bedroom:                                                                                                                                                                                                                                                                                                                                                                                  | 14.2x15                                    | Hardwood floors, walk-in closet, French doors to Juliet Balcony, corner fireplace, shared bathroom. This room can also be a sitting room to the master suite.                                                                                                                                  |  |  |
| Bedroom:                                                                                                                                                                                                                                                                                                                                                                                  | 15.9x16.4                                  | Light and bright with hardwood floors, paned windows and French door access to tiled balcony. Shared tiled bath.                                                                                                                                                                               |  |  |