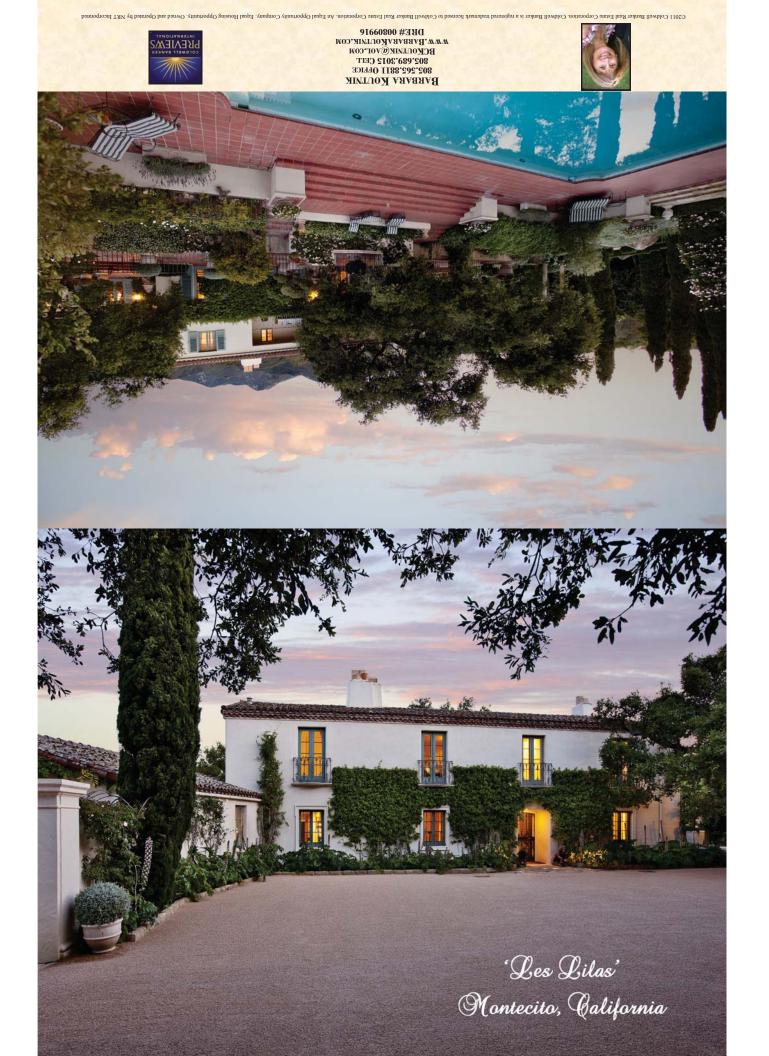

| ~ <i>Qes Qilas</i> ~<br>810 Lilac Drive<br>Montecito, California<br>Offered at \$11,000,000                                                                                                                                                                                                                                                                                               |                                            |                                                                                                                                                                                                                                                                                                |  |  |
|-------------------------------------------------------------------------------------------------------------------------------------------------------------------------------------------------------------------------------------------------------------------------------------------------------------------------------------------------------------------------------------------|--------------------------------------------|------------------------------------------------------------------------------------------------------------------------------------------------------------------------------------------------------------------------------------------------------------------------------------------------|--|--|
| 5                                                                                                                                                                                                                                                                                                                                                                                         | rench Mediterra<br>007-110-031<br>45 Acres | anean Bedrooms: Five plus guest<br>Bathrooms: Four plus guest<br>Age: Originally Built 1929                                                                                                                                                                                                    |  |  |
| Les Lilas is an Elegant French Mediterranean Estate originally built in 1929. Designed by Mary Craig the home has been impeccably maintained and has stayed within its original character and design. The meticulous and private gardens include a swimming pool, pool house pavilion, tennis court, studio cottage, guest house, three-car garage, gated entry and gracious motor court. |                                            |                                                                                                                                                                                                                                                                                                |  |  |
| Entry Foyer:                                                                                                                                                                                                                                                                                                                                                                              |                                            | Picturesque custom iron and glass door leads to black and white marble tiled entry foyer. Spacious powder bath with sitting room conveniently located.                                                                                                                                         |  |  |
| Living Room:                                                                                                                                                                                                                                                                                                                                                                              | 19.7.x32.5                                 | Step down from the entry into this stunning room with hardwood floors, large fireplace with antique stone surround, crown molding, two sets of French doors to garden patio, large east facing picture window, antique chandeliers and wall sconces, in wall speaker system, custom draperies. |  |  |
| Dining Room:                                                                                                                                                                                                                                                                                                                                                                              | 13.6x30.6                                  | Hardwood floors, lighted display alcoves, recessed lighting and two antique chandeliers, crown molding and paned windows.                                                                                                                                                                      |  |  |
| Library:                                                                                                                                                                                                                                                                                                                                                                                  | 14.7x25.4                                  | Rich, inviting room with wrap around bookcases, wood floors, fireplace with paneled wood surround, in wall speaker system, corner wet bar, three sets of French doors open to patio and gardens.                                                                                               |  |  |
| Butler's Pantry:                                                                                                                                                                                                                                                                                                                                                                          | 9.2x10.10                                  | Hardwood floors, extensive storage cabinetry, extra refrigerator wood top counters, double sink, pantry opens to both the kitchen and the formal dining room.                                                                                                                                  |  |  |
| Kitchen:                                                                                                                                                                                                                                                                                                                                                                                  | 14.9x18.3                                  | Wonderful, efficient design, chopping block wood center island with gas cook top and<br>bar seating, high beamed ceiling, French pavers, sub-zero refrigerator/freezer, large<br>8.4x9.6 temperature controlled wine room and access to basement storage.                                      |  |  |
| Breakfast Room:                                                                                                                                                                                                                                                                                                                                                                           | 9.2x15.9                                   | Adjoins the kitchen with two sets of French doors that open out to tiled garden patio.                                                                                                                                                                                                         |  |  |
| Laundry Room:                                                                                                                                                                                                                                                                                                                                                                             | 7x12                                       | Spacious room with built-in cabinetry, tiled floors, access to both motor court and garage.                                                                                                                                                                                                    |  |  |
| Maid's Bedroom                                                                                                                                                                                                                                                                                                                                                                            | 11x12                                      | Currently used as an office/playroom, with hardwood floors, French doors to garden patio. Adjoining tiled bath.                                                                                                                                                                                |  |  |
| Master Bedroom:                                                                                                                                                                                                                                                                                                                                                                           | 15.10x24.11                                | This warm and inviting room enters through a curved arch vestibule, hardwood floors, paned windows with custom draperies, corner fireplace and French door access to covered balcony. There are two spacious bathrooms with travertine floors and built-in wardrobe closets.                   |  |  |
| Bedroom:                                                                                                                                                                                                                                                                                                                                                                                  | 14.2x15                                    | Hardwood floors, walk-in closet, French doors to Juliet Balcony, corner fireplace, shared bathroom. This room can also be a sitting room to the master suite.                                                                                                                                  |  |  |
| Bedroom:                                                                                                                                                                                                                                                                                                                                                                                  | 15.9x16.4                                  | Light and bright with hardwood floors, paned windows and French door access to tiled balcony. Shared tiled bath.                                                                                                                                                                               |  |  |