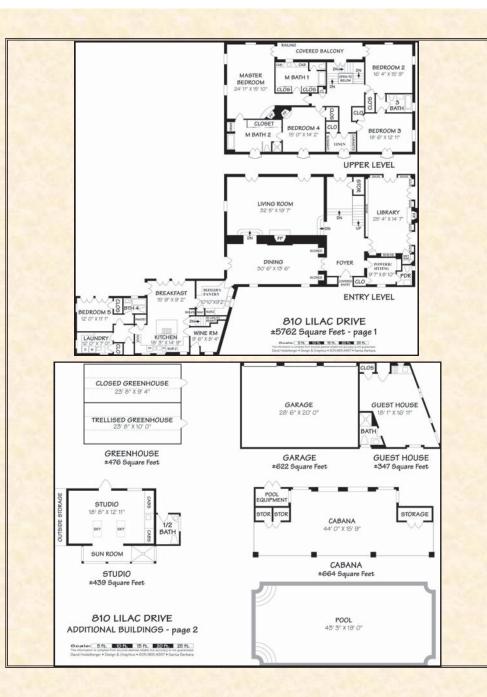

| ~ <i>Qes Qilas</i> ~<br>810 Lilac Drive<br>Montecito, California<br>Offered at \$11,000,000                                                                                                                                                                                                                                                                                               |                                            |                                                                                                                                                                                                                                                                                                |  |  |
|-------------------------------------------------------------------------------------------------------------------------------------------------------------------------------------------------------------------------------------------------------------------------------------------------------------------------------------------------------------------------------------------|--------------------------------------------|------------------------------------------------------------------------------------------------------------------------------------------------------------------------------------------------------------------------------------------------------------------------------------------------|--|--|
| 5                                                                                                                                                                                                                                                                                                                                                                                         | rench Mediterra<br>007-110-031<br>45 Acres | anean Bedrooms: Five plus guest<br>Bathrooms: Four plus guest<br>Age: Originally Built 1929                                                                                                                                                                                                    |  |  |
| Les Lilas is an Elegant French Mediterranean Estate originally built in 1929. Designed by Mary Craig the home has been impeccably maintained and has stayed within its original character and design. The meticulous and private gardens include a swimming pool, pool house pavilion, tennis court, studio cottage, guest house, three-car garage, gated entry and gracious motor court. |                                            |                                                                                                                                                                                                                                                                                                |  |  |
| Entry Foyer:                                                                                                                                                                                                                                                                                                                                                                              |                                            | Picturesque custom iron and glass door leads to black and white marble tiled entry foyer. Spacious powder bath with sitting room conveniently located.                                                                                                                                         |  |  |
| Living Room:                                                                                                                                                                                                                                                                                                                                                                              | 19.7.x32.5                                 | Step down from the entry into this stunning room with hardwood floors, large fireplace with antique stone surround, crown molding, two sets of French doors to garden patio, large east facing picture window, antique chandeliers and wall sconces, in wall speaker system, custom draperies. |  |  |
| Dining Room:                                                                                                                                                                                                                                                                                                                                                                              | 13.6x30.6                                  | Hardwood floors, lighted display alcoves, recessed lighting and two antique chandeliers, crown molding and paned windows.                                                                                                                                                                      |  |  |
| Library:                                                                                                                                                                                                                                                                                                                                                                                  | 14.7x25.4                                  | Rich, inviting room with wrap around bookcases, wood floors, fireplace with paneled wood surround, in wall speaker system, corner wet bar, three sets of French doors open to patio and gardens.                                                                                               |  |  |
| Butler's Pantry:                                                                                                                                                                                                                                                                                                                                                                          | 9.2x10.10                                  | Hardwood floors, extensive storage cabinetry, extra refrigerator wood top counters, double sink, pantry opens to both the kitchen and the formal dining room.                                                                                                                                  |  |  |
| Kitchen:                                                                                                                                                                                                                                                                                                                                                                                  | 14.9x18.3                                  | Wonderful, efficient design, chopping block wood center island with gas cook top and<br>bar seating, high beamed ceiling, French pavers, sub-zero refrigerator/freezer, large<br>8.4x9.6 temperature controlled wine room and access to basement storage.                                      |  |  |
| Breakfast Room:                                                                                                                                                                                                                                                                                                                                                                           | 9.2x15.9                                   | Adjoins the kitchen with two sets of French doors that open out to tiled garden patio.                                                                                                                                                                                                         |  |  |
| Laundry Room:                                                                                                                                                                                                                                                                                                                                                                             | 7x12                                       | Spacious room with built-in cabinetry, tiled floors, access to both motor court and garage.                                                                                                                                                                                                    |  |  |
| Maid's Bedroom                                                                                                                                                                                                                                                                                                                                                                            | 11x12                                      | Currently used as an office/playroom, with hardwood floors, French doors to garden patio. Adjoining tiled bath.                                                                                                                                                                                |  |  |
| Master Bedroom:                                                                                                                                                                                                                                                                                                                                                                           | 15.10x24.11                                | This warm and inviting room enters through a curved arch vestibule, hardwood floors, paned windows with custom draperies, corner fireplace and French door access to covered balcony. There are two spacious bathrooms with travertine floors and built-in wardrobe closets.                   |  |  |
| Bedroom:                                                                                                                                                                                                                                                                                                                                                                                  | 14.2x15                                    | Hardwood floors, walk-in closet, French doors to Juliet Balcony, corner fireplace, shared bathroom. This room can also be a sitting room to the master suite.                                                                                                                                  |  |  |
| Bedroom:                                                                                                                                                                                                                                                                                                                                                                                  | 15.9x16.4                                  | Light and bright with hardwood floors, paned windows and French door access to tiled balcony. Shared tiled bath.                                                                                                                                                                               |  |  |

| Bedroom:                       | 12.11x18.6 | Spacious and light room with hardwood floors, paned windows and<br>French doors to Juliet Balcony, walk-in closet. Shared tiled bath.                                                     |
|--------------------------------|------------|-------------------------------------------------------------------------------------------------------------------------------------------------------------------------------------------|
| Guest House:                   | 16.11x18.1 | Located in the back motor courtyard, the lovely cottage has an efficiency kitchenette, full bath, hardwood floors and air-conditioning.                                                   |
| Studio Cottage:                | 12.11x18.8 | Located in the East Gardens with hardwood floors, air-conditioning, two<br>skylights, built-in cabinetry, sunroom with walk in shower. Exterior access<br>to half bath and extra storage. |
| Pool House Cabana/<br>Pavilion | 15.9x44    | Large wonderful poolside covered entertainment area with tile floors, changing room and storage closets.                                                                                  |