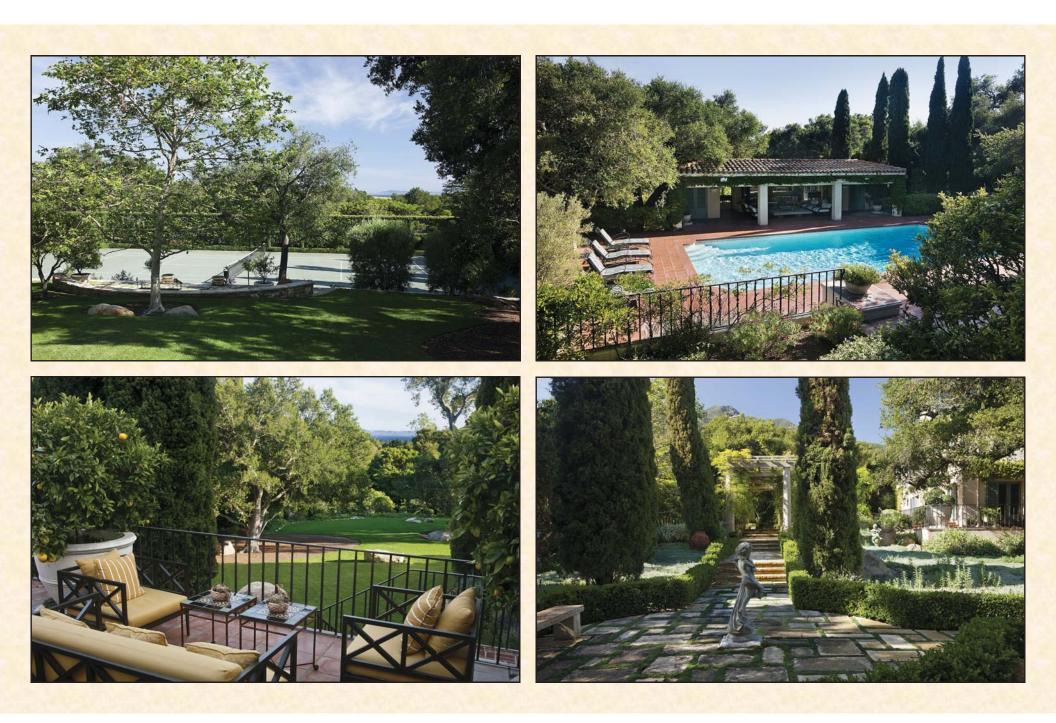

| ~ <i>Qes Qilas</i> ~<br>810 Lilac Drive<br>Montecito, California<br>Offered at \$11,000,000                                                                                                                                                                                                                                                                                               |                                            |                                                                                                                                                                                                                                                                                                |  |  |
|-------------------------------------------------------------------------------------------------------------------------------------------------------------------------------------------------------------------------------------------------------------------------------------------------------------------------------------------------------------------------------------------|--------------------------------------------|------------------------------------------------------------------------------------------------------------------------------------------------------------------------------------------------------------------------------------------------------------------------------------------------|--|--|
| 5                                                                                                                                                                                                                                                                                                                                                                                         | rench Mediterra<br>007-110-031<br>45 Acres | anean Bedrooms: Five plus guest<br>Bathrooms: Four plus guest<br>Age: Originally Built 1929                                                                                                                                                                                                    |  |  |
| Les Lilas is an Elegant French Mediterranean Estate originally built in 1929. Designed by Mary Craig the home has been impeccably maintained and has stayed within its original character and design. The meticulous and private gardens include a swimming pool, pool house pavilion, tennis court, studio cottage, guest house, three-car garage, gated entry and gracious motor court. |                                            |                                                                                                                                                                                                                                                                                                |  |  |
| Entry Foyer:                                                                                                                                                                                                                                                                                                                                                                              |                                            | Picturesque custom iron and glass door leads to black and white marble tiled entry foyer. Spacious powder bath with sitting room conveniently located.                                                                                                                                         |  |  |
| Living Room:                                                                                                                                                                                                                                                                                                                                                                              | 19.7.x32.5                                 | Step down from the entry into this stunning room with hardwood floors, large fireplace with antique stone surround, crown molding, two sets of French doors to garden patio, large east facing picture window, antique chandeliers and wall sconces, in wall speaker system, custom draperies. |  |  |
| Dining Room:                                                                                                                                                                                                                                                                                                                                                                              | 13.6x30.6                                  | Hardwood floors, lighted display alcoves, recessed lighting and two antique chandeliers, crown molding and paned windows.                                                                                                                                                                      |  |  |
| Library:                                                                                                                                                                                                                                                                                                                                                                                  | 14.7x25.4                                  | Rich, inviting room with wrap around bookcases, wood floors, fireplace with paneled wood surround, in wall speaker system, corner wet bar, three sets of French doors open to patio and gardens.                                                                                               |  |  |
| Butler's Pantry:                                                                                                                                                                                                                                                                                                                                                                          | 9.2x10.10                                  | Hardwood floors, extensive storage cabinetry, extra refrigerator wood top counters, double sink, pantry opens to both the kitchen and the formal dining room.                                                                                                                                  |  |  |
| Kitchen:                                                                                                                                                                                                                                                                                                                                                                                  | 14.9x18.3                                  | Wonderful, efficient design, chopping block wood center island with gas cook top and<br>bar seating, high beamed ceiling, French pavers, sub-zero refrigerator/freezer, large<br>8.4x9.6 temperature controlled wine room and access to basement storage.                                      |  |  |
| Breakfast Room:                                                                                                                                                                                                                                                                                                                                                                           | 9.2x15.9                                   | Adjoins the kitchen with two sets of French doors that open out to tiled garden patio.                                                                                                                                                                                                         |  |  |
| Laundry Room:                                                                                                                                                                                                                                                                                                                                                                             | 7x12                                       | Spacious room with built-in cabinetry, tiled floors, access to both motor court and garage.                                                                                                                                                                                                    |  |  |
| Maid's Bedroom                                                                                                                                                                                                                                                                                                                                                                            | 11x12                                      | Currently used as an office/playroom, with hardwood floors, French doors to garden patio. Adjoining tiled bath.                                                                                                                                                                                |  |  |
| Master Bedroom:                                                                                                                                                                                                                                                                                                                                                                           | 15.10x24.11                                | This warm and inviting room enters through a curved arch vestibule, hardwood floors, paned windows with custom draperies, corner fireplace and French door access to covered balcony. There are two spacious bathrooms with travertine floors and built-in wardrobe closets.                   |  |  |
| Bedroom:                                                                                                                                                                                                                                                                                                                                                                                  | 14.2x15                                    | Hardwood floors, walk-in closet, French doors to Juliet Balcony, corner fireplace, shared bathroom. This room can also be a sitting room to the master suite.                                                                                                                                  |  |  |
| Bedroom:                                                                                                                                                                                                                                                                                                                                                                                  | 15.9x16.4                                  | Light and bright with hardwood floors, paned windows and French door access to tiled balcony. Shared tiled bath.                                                                                                                                                                               |  |  |

## ADDITIONAL FEATURES

- Private Electric gated entry
- Spacious motor court
- Three Car garage
- Air conditioning
- Security System
- Custom designed AV/Music and Control 4 Network systems
- Lush Mature landscaping with garden fountains and lighting
- Garden pathways throughout the property
- Family Orchard and Charming Chicken Coop House
- Tennis Court
- Greenhouse
- Mountain views and ocean vistas