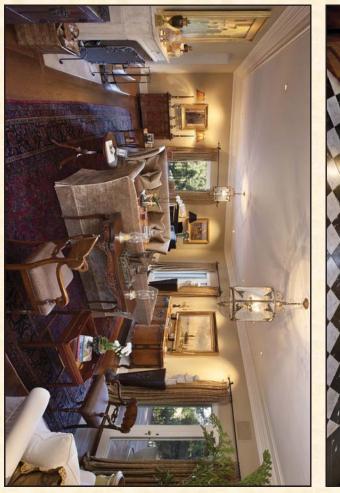

| ~ <i>Qes Qilas</i> ~<br>810 Lilac Drive<br>Montecito, California<br>Offered at \$11,000,000                                                                                                                                                                                                                                                                                               |                                            |                                                                                                                                                                                                                                                                                                |  |  |
|-------------------------------------------------------------------------------------------------------------------------------------------------------------------------------------------------------------------------------------------------------------------------------------------------------------------------------------------------------------------------------------------|--------------------------------------------|------------------------------------------------------------------------------------------------------------------------------------------------------------------------------------------------------------------------------------------------------------------------------------------------|--|--|
| 5                                                                                                                                                                                                                                                                                                                                                                                         | rench Mediterra<br>007-110-031<br>45 Acres | anean Bedrooms: Five plus guest<br>Bathrooms: Four plus guest<br>Age: Originally Built 1929                                                                                                                                                                                                    |  |  |
| Les Lilas is an Elegant French Mediterranean Estate originally built in 1929. Designed by Mary Craig the home has been impeccably maintained and has stayed within its original character and design. The meticulous and private gardens include a swimming pool, pool house pavilion, tennis court, studio cottage, guest house, three-car garage, gated entry and gracious motor court. |                                            |                                                                                                                                                                                                                                                                                                |  |  |
| Entry Foyer:                                                                                                                                                                                                                                                                                                                                                                              |                                            | Picturesque custom iron and glass door leads to black and white marble tiled entry foyer. Spacious powder bath with sitting room conveniently located.                                                                                                                                         |  |  |
| Living Room:                                                                                                                                                                                                                                                                                                                                                                              | 19.7.x32.5                                 | Step down from the entry into this stunning room with hardwood floors, large fireplace with antique stone surround, crown molding, two sets of French doors to garden patio, large east facing picture window, antique chandeliers and wall sconces, in wall speaker system, custom draperies. |  |  |
| Dining Room:                                                                                                                                                                                                                                                                                                                                                                              | 13.6x30.6                                  | Hardwood floors, lighted display alcoves, recessed lighting and two antique chandeliers, crown molding and paned windows.                                                                                                                                                                      |  |  |
| Library:                                                                                                                                                                                                                                                                                                                                                                                  | 14.7x25.4                                  | Rich, inviting room with wrap around bookcases, wood floors, fireplace with paneled wood surround, in wall speaker system, corner wet bar, three sets of French doors open to patio and gardens.                                                                                               |  |  |
| Butler's Pantry:                                                                                                                                                                                                                                                                                                                                                                          | 9.2x10.10                                  | Hardwood floors, extensive storage cabinetry, extra refrigerator wood top counters, double sink, pantry opens to both the kitchen and the formal dining room.                                                                                                                                  |  |  |
| Kitchen:                                                                                                                                                                                                                                                                                                                                                                                  | 14.9x18.3                                  | Wonderful, efficient design, chopping block wood center island with gas cook top and<br>bar seating, high beamed ceiling, French pavers, sub-zero refrigerator/freezer, large<br>8.4x9.6 temperature controlled wine room and access to basement storage.                                      |  |  |
| Breakfast Room:                                                                                                                                                                                                                                                                                                                                                                           | 9.2x15.9                                   | Adjoins the kitchen with two sets of French doors that open out to tiled garden patio.                                                                                                                                                                                                         |  |  |
| Laundry Room:                                                                                                                                                                                                                                                                                                                                                                             | 7x12                                       | Spacious room with built-in cabinetry, tiled floors, access to both motor court and garage.                                                                                                                                                                                                    |  |  |
| Maid's Bedroom                                                                                                                                                                                                                                                                                                                                                                            | 11x12                                      | Currently used as an office/playroom, with hardwood floors, French doors to garden patio. Adjoining tiled bath.                                                                                                                                                                                |  |  |
| Master Bedroom:                                                                                                                                                                                                                                                                                                                                                                           | 15.10x24.11                                | This warm and inviting room enters through a curved arch vestibule, hardwood floors, paned windows with custom draperies, corner fireplace and French door access to covered balcony. There are two spacious bathrooms with travertine floors and built-in wardrobe closets.                   |  |  |
| Bedroom:                                                                                                                                                                                                                                                                                                                                                                                  | 14.2x15                                    | Hardwood floors, walk-in closet, French doors to Juliet Balcony, corner fireplace, shared bathroom. This room can also be a sitting room to the master suite.                                                                                                                                  |  |  |
| Bedroom:                                                                                                                                                                                                                                                                                                                                                                                  | 15.9x16.4                                  | Light and bright with hardwood floors, paned windows and French door access to tiled balcony. Shared tiled bath.                                                                                                                                                                               |  |  |