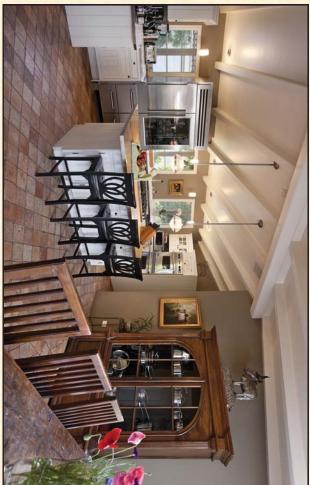

| ~ <i>Qes Qilas</i> ~<br>810 Lilac Drive<br>Montecito, California<br>Offered at \$11,000,000                                                                                                                                                                                                                                                                                               |                                            |                                                                                                                                                                                                                                                                                                |  |  |
|-------------------------------------------------------------------------------------------------------------------------------------------------------------------------------------------------------------------------------------------------------------------------------------------------------------------------------------------------------------------------------------------|--------------------------------------------|------------------------------------------------------------------------------------------------------------------------------------------------------------------------------------------------------------------------------------------------------------------------------------------------|--|--|
| 5                                                                                                                                                                                                                                                                                                                                                                                         | rench Mediterra<br>007-110-031<br>45 Acres | anean Bedrooms: Five plus guest<br>Bathrooms: Four plus guest<br>Age: Originally Built 1929                                                                                                                                                                                                    |  |  |
| Les Lilas is an Elegant French Mediterranean Estate originally built in 1929. Designed by Mary Craig the home has been impeccably maintained and has stayed within its original character and design. The meticulous and private gardens include a swimming pool, pool house pavilion, tennis court, studio cottage, guest house, three-car garage, gated entry and gracious motor court. |                                            |                                                                                                                                                                                                                                                                                                |  |  |
| Entry Foyer:                                                                                                                                                                                                                                                                                                                                                                              |                                            | Picturesque custom iron and glass door leads to black and white marble tiled entry foyer. Spacious powder bath with sitting room conveniently located.                                                                                                                                         |  |  |
| Living Room:                                                                                                                                                                                                                                                                                                                                                                              | 19.7.x32.5                                 | Step down from the entry into this stunning room with hardwood floors, large fireplace with antique stone surround, crown molding, two sets of French doors to garden patio, large east facing picture window, antique chandeliers and wall sconces, in wall speaker system, custom draperies. |  |  |
| Dining Room:                                                                                                                                                                                                                                                                                                                                                                              | 13.6x30.6                                  | Hardwood floors, lighted display alcoves, recessed lighting and two antique chandeliers, crown molding and paned windows.                                                                                                                                                                      |  |  |
| Library:                                                                                                                                                                                                                                                                                                                                                                                  | 14.7x25.4                                  | Rich, inviting room with wrap around bookcases, wood floors, fireplace with paneled wood surround, in wall speaker system, corner wet bar, three sets of French doors open to patio and gardens.                                                                                               |  |  |
| Butler's Pantry:                                                                                                                                                                                                                                                                                                                                                                          | 9.2x10.10                                  | Hardwood floors, extensive storage cabinetry, extra refrigerator wood top counters, double sink, pantry opens to both the kitchen and the formal dining room.                                                                                                                                  |  |  |
| Kitchen:                                                                                                                                                                                                                                                                                                                                                                                  | 14.9x18.3                                  | Wonderful, efficient design, chopping block wood center island with gas cook top and<br>bar seating, high beamed ceiling, French pavers, sub-zero refrigerator/freezer, large<br>8.4x9.6 temperature controlled wine room and access to basement storage.                                      |  |  |
| Breakfast Room:                                                                                                                                                                                                                                                                                                                                                                           | 9.2x15.9                                   | Adjoins the kitchen with two sets of French doors that open out to tiled garden patio.                                                                                                                                                                                                         |  |  |
| Laundry Room:                                                                                                                                                                                                                                                                                                                                                                             | 7x12                                       | Spacious room with built-in cabinetry, tiled floors, access to both motor court and garage.                                                                                                                                                                                                    |  |  |
| Maid's Bedroom                                                                                                                                                                                                                                                                                                                                                                            | 11x12                                      | Currently used as an office/playroom, with hardwood floors, French doors to garden patio. Adjoining tiled bath.                                                                                                                                                                                |  |  |
| Master Bedroom:                                                                                                                                                                                                                                                                                                                                                                           | 15.10x24.11                                | This warm and inviting room enters through a curved arch vestibule, hardwood floors, paned windows with custom draperies, corner fireplace and French door access to covered balcony. There are two spacious bathrooms with travertine floors and built-in wardrobe closets.                   |  |  |
| Bedroom:                                                                                                                                                                                                                                                                                                                                                                                  | 14.2x15                                    | Hardwood floors, walk-in closet, French doors to Juliet Balcony, corner fireplace, shared bathroom. This room can also be a sitting room to the master suite.                                                                                                                                  |  |  |
| Bedroom:                                                                                                                                                                                                                                                                                                                                                                                  | 15.9x16.4                                  | Light and bright with hardwood floors, paned windows and French door access to tiled balcony. Shared tiled bath.                                                                                                                                                                               |  |  |