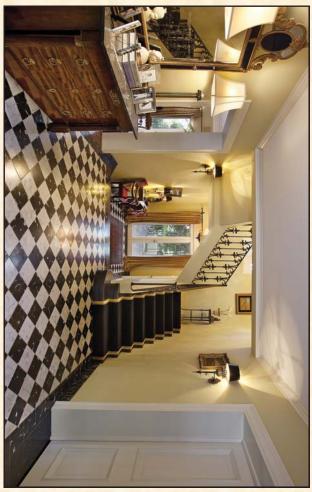

| ~ <i>Qes Qilas</i> ~<br>810 Lilac Drive<br>Montecito, California<br>Offered at \$11,000,000                                                                                                                                                                                                                                                                                               |                                            |                                                                                                                                                                                                                                                                                                |  |  |
|-------------------------------------------------------------------------------------------------------------------------------------------------------------------------------------------------------------------------------------------------------------------------------------------------------------------------------------------------------------------------------------------|--------------------------------------------|------------------------------------------------------------------------------------------------------------------------------------------------------------------------------------------------------------------------------------------------------------------------------------------------|--|--|
| 5                                                                                                                                                                                                                                                                                                                                                                                         | rench Mediterra<br>007-110-031<br>45 Acres | anean Bedrooms: Five plus guest<br>Bathrooms: Four plus guest<br>Age: Originally Built 1929                                                                                                                                                                                                    |  |  |
| Les Lilas is an Elegant French Mediterranean Estate originally built in 1929. Designed by Mary Craig the home has been impeccably maintained and has stayed within its original character and design. The meticulous and private gardens include a swimming pool, pool house pavilion, tennis court, studio cottage, guest house, three-car garage, gated entry and gracious motor court. |                                            |                                                                                                                                                                                                                                                                                                |  |  |
| Entry Foyer:                                                                                                                                                                                                                                                                                                                                                                              |                                            | Picturesque custom iron and glass door leads to black and white marble tiled entry foyer. Spacious powder bath with sitting room conveniently located.                                                                                                                                         |  |  |
| Living Room:                                                                                                                                                                                                                                                                                                                                                                              | 19.7.x32.5                                 | Step down from the entry into this stunning room with hardwood floors, large fireplace with antique stone surround, crown molding, two sets of French doors to garden patio, large east facing picture window, antique chandeliers and wall sconces, in wall speaker system, custom draperies. |  |  |
| Dining Room:                                                                                                                                                                                                                                                                                                                                                                              | 13.6x30.6                                  | Hardwood floors, lighted display alcoves, recessed lighting and two antique chandeliers, crown molding and paned windows.                                                                                                                                                                      |  |  |
| Library:                                                                                                                                                                                                                                                                                                                                                                                  | 14.7x25.4                                  | Rich, inviting room with wrap around bookcases, wood floors, fireplace with paneled wood surround, in wall speaker system, corner wet bar, three sets of French doors open to patio and gardens.                                                                                               |  |  |
| Butler's Pantry:                                                                                                                                                                                                                                                                                                                                                                          | 9.2x10.10                                  | Hardwood floors, extensive storage cabinetry, extra refrigerator wood top counters, double sink, pantry opens to both the kitchen and the formal dining room.                                                                                                                                  |  |  |
| Kitchen:                                                                                                                                                                                                                                                                                                                                                                                  | 14.9x18.3                                  | Wonderful, efficient design, chopping block wood center island with gas cook top and<br>bar seating, high beamed ceiling, French pavers, sub-zero refrigerator/freezer, large<br>8.4x9.6 temperature controlled wine room and access to basement storage.                                      |  |  |
| Breakfast Room:                                                                                                                                                                                                                                                                                                                                                                           | 9.2x15.9                                   | Adjoins the kitchen with two sets of French doors that open out to tiled garden patio.                                                                                                                                                                                                         |  |  |
| Laundry Room:                                                                                                                                                                                                                                                                                                                                                                             | 7x12                                       | Spacious room with built-in cabinetry, tiled floors, access to both motor court and garage.                                                                                                                                                                                                    |  |  |
| Maid's Bedroom                                                                                                                                                                                                                                                                                                                                                                            | 11x12                                      | Currently used as an office/playroom, with hardwood floors, French doors to garden patio. Adjoining tiled bath.                                                                                                                                                                                |  |  |
| Master Bedroom:                                                                                                                                                                                                                                                                                                                                                                           | 15.10x24.11                                | This warm and inviting room enters through a curved arch vestibule, hardwood floors, paned windows with custom draperies, corner fireplace and French door access to covered balcony. There are two spacious bathrooms with travertine floors and built-in wardrobe closets.                   |  |  |
| Bedroom:                                                                                                                                                                                                                                                                                                                                                                                  | 14.2x15                                    | Hardwood floors, walk-in closet, French doors to Juliet Balcony, corner fireplace, shared bathroom. This room can also be a sitting room to the master suite.                                                                                                                                  |  |  |
| Bedroom:                                                                                                                                                                                                                                                                                                                                                                                  | 15.9x16.4                                  | Light and bright with hardwood floors, paned windows and French door access to tiled balcony. Shared tiled bath.                                                                                                                                                                               |  |  |